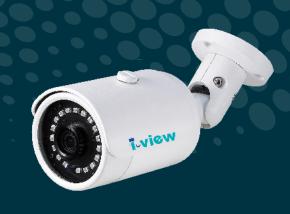

#### **Overview**

i-View's IR-3MIPS18 Mini Bullet Camera series is an all-around 3 MP resolution network camera, as well as is a cost-effective, all-around camera providing excellent image quality at a full frame rate in 3-megapixel resolution because it delivers our brilliant light-compensating even in challenging light conditions including low light and strong backlight, and also True WDR for clarity when there are both dark and light areas in the scene. Fully-featured with low illumination sensor and Smart IR which fully illuminates completely dark scenes for up to 15 meters.

IR-3MIPS18 Outdoor-ready features are brilliant for outdoor surveillance, plus shock detection, impact resistance with IK10, waterproof IP66 rating and the ability to withstand temperatures from -20 °C to 55 °C, it delivers impressive results outdoors and in harsh environments.