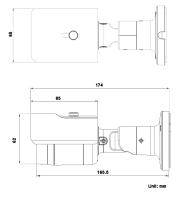

#### Diagram

| Specification      |                                                                                                                                                                           |
|--------------------|---------------------------------------------------------------------------------------------------------------------------------------------------------------------------|
| Platform           |                                                                                                                                                                           |
|                    | High performance DSP; 512MB Flash; 1024MB DDR II RAM and Linux 2.6 Embedded O.S.                                                                                          |
| Image Device       |                                                                                                                                                                           |
|                    | 1/2.8" 3MP Sony progressive scan CMOS sensor.                                                                                                                             |
| Audio              |                                                                                                                                                                           |
|                    | G.711 Ulaw & G.711 Alaw audio encoding and decoding.                                                                                                                      |
|                    | External microphone input and speaker output.                                                                                                                             |
|                    | Support two-way audio. Audio gain adjustable                                                                                                                              |
|                    | $2\mbox{Vp-p}$ audio in; 30mw audio output with $600\Omega$ impedance.                                                                                                    |
| Network            |                                                                                                                                                                           |
| Protocol           | IPv4, IPv6, DNS, DDNS, DHCP, PPPoP, HTTP, HTTPs, RTSP, UDP, TCP, SSH, QoS, UPnP, SMTP, SSL, STARTTLS, SNMP V1/V2, ONVIF, CGI, Bonjour, 802.1x, Multicast, RTMP, RTP, FTP. |
| Interface          | RJ-45; 10BASE-T/100 BASE-TX.                                                                                                                                              |
| Compatible         | Onvif compliant                                                                                                                                                           |
| Surge Protector    |                                                                                                                                                                           |
| Power              | $2 \mathrm{KV} @ 1.2/50 \mu\mathrm{S}$ Common mode                                                                                                                        |
| Signal             | $6 \mathrm{KV} @ 102/700 \mu\mathrm{S}$ Differential mode                                                                                                                 |
| Security           |                                                                                                                                                                           |
|                    | Password Protection, User access log; IP address filtering, and Mac filtering, Multi-level user access with password protection.                                          |
| Management         |                                                                                                                                                                           |
| Time               | Manual Time Setting; Time Server, NTP support, DST offset and Real Time Clock.                                                                                            |
| Event management   | Events triggered by Motion detection or sensor trigger with configured schedule.                                                                                          |
| Event notification | Event notification via Pop up video, send snapshot via email and trigger alarm output.                                                                                    |
| Update             | Online Firmware update.                                                                                                                                                   |
| Browser            |                                                                                                                                                                           |
|                    | Internet Explorer 7.0 and above; Chrome, Safari, Firefox with Quick time Plug-In.                                                                                         |
| Video Setting      |                                                                                                                                                                           |
| Compress           | H.265/MP, H.264 HP/MP/BL, MJPEG compression.                                                                                                                              |
| Frame Rate         | 30fps @3MP for all compression mode                                                                                                                                       |
| Bit Rate           | 1K - 12M Bits/sec. CBR/VBR mode; adjustable resolution, quality and Bitrate.                                                                                              |

| Resolution        | Streaming 1: 2048x1536, 2304x1296, 1920x1080, 1280x1024, 1280x960, 1280x720. Streaming 2: 1280x720, 800x600, 704x480, 640x480, 640x360, 352x240, 352x180, 352x176. Streaming 3: 352x288, 320x180., 320x176.                                                                                                                         |
|-------------------|-------------------------------------------------------------------------------------------------------------------------------------------------------------------------------------------------------------------------------------------------------------------------------------------------------------------------------------|
| Control           | Brightness, Contrast, Saturation, Sharpness, Exposure, Motion detection, Mirror, Corridor mode, Shutter, Privacy mask, Flicker less, 3D Noise reduction, Defog, IRIS, AES, AWB, AGC, BLC, WDR, ROI, Audio gain, Alarm in/out. Video recording by scheduling, Network, CPU usage display, Interval schedule Snapshot (1 sec~1 week). |
| WDR               | $\geq$ 120 dB; True WDR; On/ Hi / Low modes                                                                                                                                                                                                                                                                                         |
| AWB               | Auto/ Cloudy/ Sunny/ Fluorescent / Tungsten                                                                                                                                                                                                                                                                                         |
| Shutter           | Auto / Fixed: 1/5s~1/50,000s                                                                                                                                                                                                                                                                                                        |
| S/N Ratio         | More than 50dB                                                                                                                                                                                                                                                                                                                      |
| Illumination      | Color: 0.05 Lux/F1.2; B/W: 0.01 Lux/F1.2; 0 Lux IR LED on.                                                                                                                                                                                                                                                                          |
| Overlay           | Text / Time Stamp; support more than OSD 60 characters, Front size, position & Front transparency adjustable by user.                                                                                                                                                                                                               |
| I/O Port          |                                                                                                                                                                                                                                                                                                                                     |
| Standard          | Audio in x1; Audio out x1; DC power in, RJ-45, Reset.                                                                                                                                                                                                                                                                               |
| Option            | Alarm in/Out,                                                                                                                                                                                                                                                                                                                       |
| Lens & IR LED     |                                                                                                                                                                                                                                                                                                                                     |
| Lens              | Fixed lens: f = 3.6mm/F1.2; 2.8, 4, 6, 8, 12mm (Option)                                                                                                                                                                                                                                                                             |
| IR Cut            | Built in removable IR-cut filter for day & night function                                                                                                                                                                                                                                                                           |
| IR Illuminators   | 18 pieces IR Illuminators effective up to 15 meters.                                                                                                                                                                                                                                                                                |
| Housing           |                                                                                                                                                                                                                                                                                                                                     |
| Case              | Aluminum; adjust angle 180° (Pan)/180° (Tilt)/360° (Rotate)                                                                                                                                                                                                                                                                         |
| Size/Weight       | 165 mm x 65 mm x 62 mm / 0.47Kg.                                                                                                                                                                                                                                                                                                    |
| Operation         |                                                                                                                                                                                                                                                                                                                                     |
| Power consumption | Maximum 3W; 6W when IR LED on.<br>Support PoE IEEE 802.3af Class 3; DC12V/AC24 (Optional)                                                                                                                                                                                                                                           |
| Temperature       | -20° C ~ 60° C; Humidity 20% ~ 80% RH                                                                                                                                                                                                                                                                                               |
| Certificated      |                                                                                                                                                                                                                                                                                                                                     |
|                   | CE, FCC, RoHS, IP66, IK10                                                                                                                                                                                                                                                                                                           |