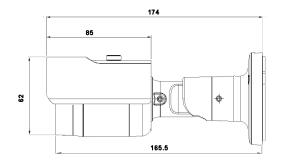

#### Diagram

| Specification      |                                                                                                                                                                           |
|--------------------|---------------------------------------------------------------------------------------------------------------------------------------------------------------------------|
| Platform           |                                                                                                                                                                           |
|                    | High performance DSP; 512MB Flash; 1024MB DDR II RAM and Linux 2.6 Embedded O.S.                                                                                          |
| Image Device       |                                                                                                                                                                           |
|                    | 1/2.8" 3MP Sony progressive scan CMOS sensor.                                                                                                                             |
| Audio              |                                                                                                                                                                           |
|                    | G.711 Ulaw & G.711 Alaw audio encoding and decoding.                                                                                                                      |
|                    | External microphone input and speaker output.                                                                                                                             |
|                    | Support two-way audio. Audio gain adjustable                                                                                                                              |
|                    | $2\mbox{Vp-p}$ audio in; 30mw audio output with $600\Omega$ impedance.                                                                                                    |
| Network            |                                                                                                                                                                           |
| Protocol           | IPv4, IPv6, DNS, DDNS, DHCP, PPPoP, HTTP, HTTPs, RTSP, UDP, TCP, SSH, QoS, UPnP, SMTP, SSL, STARTTLS, SNMP V1/V2, ONVIF, CGI, Bonjour, 802.1x, Multicast, RTMP, RTP, FTP. |
| Interface          | RJ-45; 10BASE-T/100 BASE-TX.                                                                                                                                              |
| Compatible         | Onvif compliant                                                                                                                                                           |
| Surge Protector    |                                                                                                                                                                           |
| Power              | $2 \mathrm{KV} @ 1.2/50 \mu\mathrm{S}$ Common mode                                                                                                                        |
| Signal             | $6 \mathrm{KV} @ 102/700 \mu\mathrm{S}$ Differential mode                                                                                                                 |
| Security           |                                                                                                                                                                           |
|                    | Password Protection, User access log; IP address filtering, and Mac filtering, Multi-level user access with password protection.                                          |
| Management         |                                                                                                                                                                           |
| Time               | Manual Time Setting; Time Server, NTP support, DST offset and Real Time Clock.                                                                                            |
| Event management   | Events triggered by Motion detection or sensor trigger with configured schedule.                                                                                          |
| Event notification | Event notification via Pop up video, send snapshot via email and trigger alarm output.                                                                                    |
| Update             | Online Firmware update.                                                                                                                                                   |
| Browser            |                                                                                                                                                                           |
|                    | Internet Explorer 7.0 and above; Chrome, Safari, Firefox with Quick time Plug-In.                                                                                         |
| Video Setting      |                                                                                                                                                                           |
| Compress           | H.265/MP, H.264 HP/MP/BL, MJPEG compression.                                                                                                                              |
| Frame Rate         | 30fps @3MP for all compression mode                                                                                                                                       |
| Bit Rate           | 1K - 12M Bits/sec. CBR/VBR mode; adjustable resolution, quality and Bitrate.                                                                                              |

| Resolution        | Streaming 1: 2048x1536, 2304x1296, 1920x1080, 1280x1024, 1280x960, 1280x720. Streaming 2: 1280x720, 800x600, 704x480, 640x480, 640x360, 352x240, 352x180, 352x176. Streaming 3: 352x288, 320x180., 320x176.                                                                                                                         |
|-------------------|-------------------------------------------------------------------------------------------------------------------------------------------------------------------------------------------------------------------------------------------------------------------------------------------------------------------------------------|
| Control           | Brightness, Contrast, Saturation, Sharpness, Exposure, Motion detection, Mirror, Corridor mode, Shutter, Privacy mask, Flicker less, 3D Noise reduction, Defog, IRIS, AES, AWB, AGC, BLC, WDR, ROI, Audio gain, Alarm in/out. Video recording by scheduling, Network, CPU usage display, Interval schedule Snapshot (1 sec~1 week). |
| WDR               | $\geq$ 120 dB; True WDR; On/ Hi / Low modes                                                                                                                                                                                                                                                                                         |
| AWB               | Auto/ Cloudy/ Sunny/ Fluorescent / Tungsten                                                                                                                                                                                                                                                                                         |
| Shutter           | Auto / Fixed: 1/5s~1/50,000s                                                                                                                                                                                                                                                                                                        |
| S/N Ratio         | More than 50dB                                                                                                                                                                                                                                                                                                                      |
| Illumination      | Color: 0.05 Lux/F1.2; B/W: 0.01 Lux/F1.2; 0 Lux IR LED on.                                                                                                                                                                                                                                                                          |
| Overlay           | Text / Time Stamp; support more than OSD 60 characters, Front size, position & Front transparency adjustable by user.                                                                                                                                                                                                               |
| I/O Port          |                                                                                                                                                                                                                                                                                                                                     |
| Standard          | Audio in x1; Audio out x1; DC power in, RJ-45, Reset.                                                                                                                                                                                                                                                                               |
| Option            | Alarm in/Out,                                                                                                                                                                                                                                                                                                                       |
| Lens & IR LED     |                                                                                                                                                                                                                                                                                                                                     |
| Lens              | Fixed lens: f = 3.6mm/F1.2; 2.8, 4, 6, 8, 12mm (Option)                                                                                                                                                                                                                                                                             |
| IR Cut            | Built in removable IR-cut filter for day & night function                                                                                                                                                                                                                                                                           |
| IR Illuminators   | 18 pieces IR Illuminators effective up to 15 meters.                                                                                                                                                                                                                                                                                |
| Housing           |                                                                                                                                                                                                                                                                                                                                     |
| Case              | Aluminum; adjust angle 180° (Pan)/180° (Tilt)/360° (Rotate)                                                                                                                                                                                                                                                                         |
| Size/Weight       | 165 mm x 65 mm x 62 mm / 0.47Kg.                                                                                                                                                                                                                                                                                                    |
| Operation         |                                                                                                                                                                                                                                                                                                                                     |
| Power consumption | Maximum 3W; 6W when IR LED on.<br>Support PoE IEEE 802.3af Class 3; DC12V/AC24 (Optional)                                                                                                                                                                                                                                           |
| Temperature       | -20° C ~ 60° C; Humidity 20% ~ 80% RH                                                                                                                                                                                                                                                                                               |
| Certificated      |                                                                                                                                                                                                                                                                                                                                     |
|                   | CE, FCC, RoHS, IP66, IK10                                                                                                                                                                                                                                                                                                           |